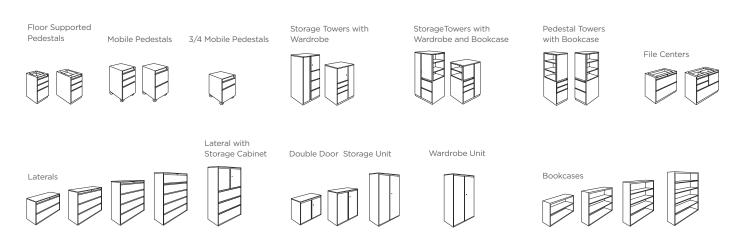

#### THE LINE

Security locks come standard with Choices filing and storage, and you have the option to key some or all of your units alike.