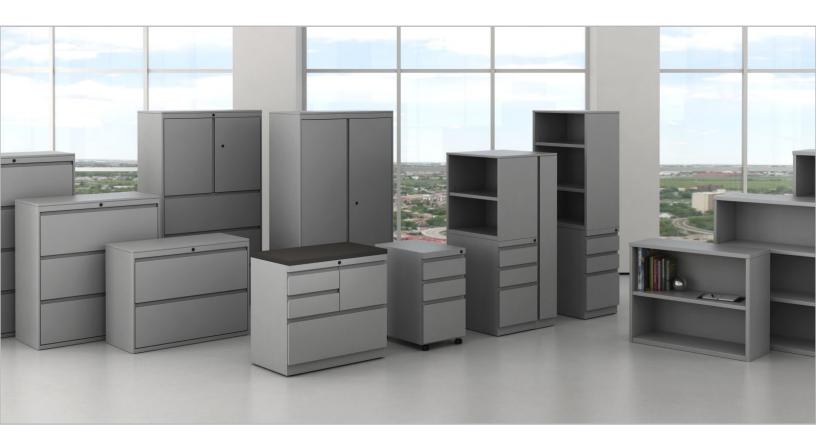

# Choices° Filing + Storage

Choices filing and storage offer a streamlined, adaptable aesthetic for today's workplace design. Durable construction, trusted security, and a broad selection of components, sizes, options, and finishes offer a wide range of solutions for the way you work today. Designed to complement Trendway's furniture systems, Choices filing and storage seamlessly support the varied needs of users today.

## Choices Filing + Storage >

With Choices, creating unique, inspiring and highly functional spaces is simplified. Its clean design also supports easy personalization with a wide selection of options. Choose from a generous offering of paint colors and textures. Dress it up and expand usable space with laminate work tops available in a wide range of colors. Add a mobile pedestal cushion for drop-in guest seating, offered in our full array of seating fabrics. Your choices are almost endless.