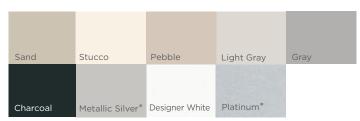

#### STANDARD TRIM COLORS

Available in Smooth, Frost, or Textured finish

<sup>\*</sup>Available in Smooth finish only.