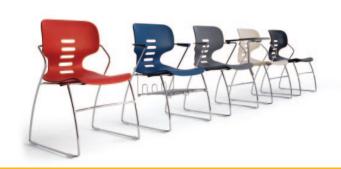

# M11 Seating

Personality meets functionality in the new M11 chair. Our M11 seating blends fun, form and innovative function for a unique seating experience. The smooth, self-adjusting design responds to users with a gentle recline, for maximum comfort in a multi-purpose chair.

Visit Trendway.com and learn more.













The smooth, self-adjusting design supports motion and flexes with your every move.



Polypropylene Armrest option for added comfort.



Optional Tablet Arm.



Tablet Arm pivots for easy chair access.



Optional Chrome Book Rack for under-seat storage.



Ganging attachment option.



Optional Storage Cart with casters makes it easy to move and store chairs.

' Good 07' Austrailia













### **DETAILS**

- Polypropylene seat and back
- Self-adjustable tilting function
- Stackable steel frame
- Polycarbonate glides

### **OPTIONS**

- Polypropylene arms
- Tablet arm (right side only). Offered on the MII with arms only.
- Under-seat book rack
- Ganging glides
- Storage cart

## **SPECIFICATIONS**

Seat width: 17.25" Seat height: 17.5" Seat depth: 17"

Overall chair height: 32"
Ov