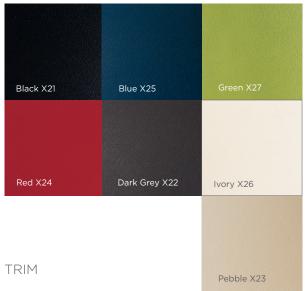

ivots for easy chair access.



Optional Chrome Book Rack for under-seat storage.



Ganging attachment option.



Optional Storage Cart with casters makes it easy to move and store chairs.

' Good 07' Austrailia













### **DETAILS**

- Polypropylene seat and back
- Self-adjustable tilting function
- Stackable steel frame
- Polycarbonate glides

### **OPTIONS**

- Polypropylene arms
- Tablet arm (right side only). Offered on the MII with arms only.
- Under-seat book rack
- Ganging glides
- Storage cart

## **SPECIFICATIONS**

Seat width: 17.25" Seat height: 17.5" Seat depth: 17"

Overall chair height: 32"
Overall chair depth: 21"
Overall chair width: 21"
Arm height: 9" off seat

Tablet arm (P shaped) Overall length: 20.5" Work area width: 11.25"

Overall depth 11.5"

# **COLORS**