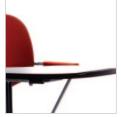

Visit Trendway.com and learn more.

The smooth, self-adjusting design supports motion and flexes with your every move.

Polypropylene Armrest option for added comfort.

Optional Tablet Arm.

Tablet Arm pivots for easy chair access.

### **OPTIONS**

- Polypropylene arms
- Tablet arm (right side only). Offered on the MII with arms only.
- Under-seat book rack
- Ganging glides
- Storage cart