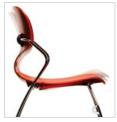

# M11 Seating

Personality meets functionality in the new M11 chair. Our M11 seating blends fun, form and innovative function for a unique seating experience. The smooth, self-adjusting design responds to users with a gentle recline, for maximum comfort in a multi-purpose chair.

Visit Trendway.com and learn more.

The smooth, self-adjusting design supports motion and flexes with your every move.

Polypropylene Armrest option for added comfort.

Optional Tablet Arm.

Tablet Arm pivots for easy chair access.