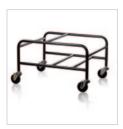

Optional Chrome Book Rack for under-seat storage.

Ganging attachment option.

Optional Storage Cart with casters makes it easy to move and store chairs.

' Good 07' Austrailia

### **OPTIONS**

- Polypropylene arms
- Tablet arm (right side only). Offered on the MII with arms only.
- Under-seat book rack
- Ganging glides
- Storage cart