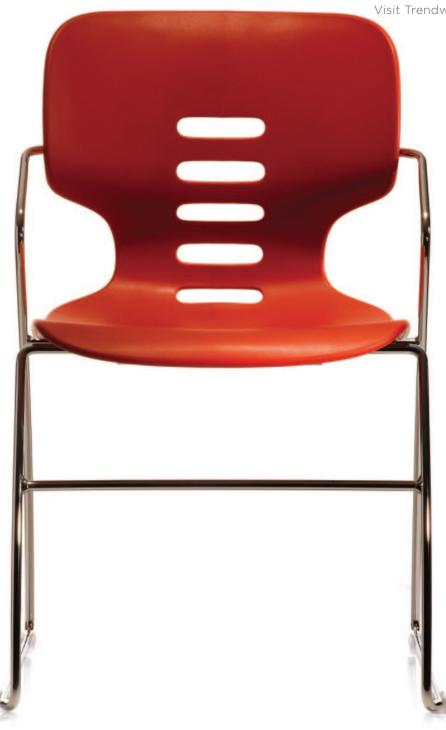

# M11 Seating

Personality meets functionality in the new M11 chair. Our M11 seating blends fun, form and innovative function for a unique seating experience. The smooth, self-adjusting design responds to users with a gentle recline, for maximum comfort in a multi-purpose chair.

### **DETAILS**

- Polypropylene seat and back
- Self-adjustable tilting function
- Stackable steel frame
- Polycarbonate glides