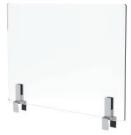

2 brackets

• Widths: 24", 30", 36", 42". 48"\*, 60"\*\*

• Heights: 12", 16", 18", 24", 30"

• Clear or Frosted Acrylic

• All standard paint finishes

• Bracket adjustment range: 2" - 3.25"

• Can be installed on glass or solid panels