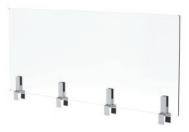

2 brackets

• Widths: 24", 30", 36", 42". 48"\*, 60"\*\*

• Heights: 12", 16", 18", 24", 30"

• Clear or Frosted Acrylic

• All standard paint finishes

• Bracket adjustment range: 2" - 3.25"

• Can be installed on glass or solid panels

<sup>\*\*4</sup> brackets

3 brackets

Shown with Screen Alignment Clip at top of acrylic panel.

4 brackets