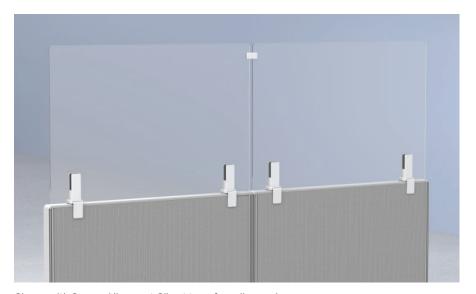

<sup>\*\*4</sup> brackets

3 brackets

Shown with Screen Alignment Clip at top of acrylic panel.

4 brackets