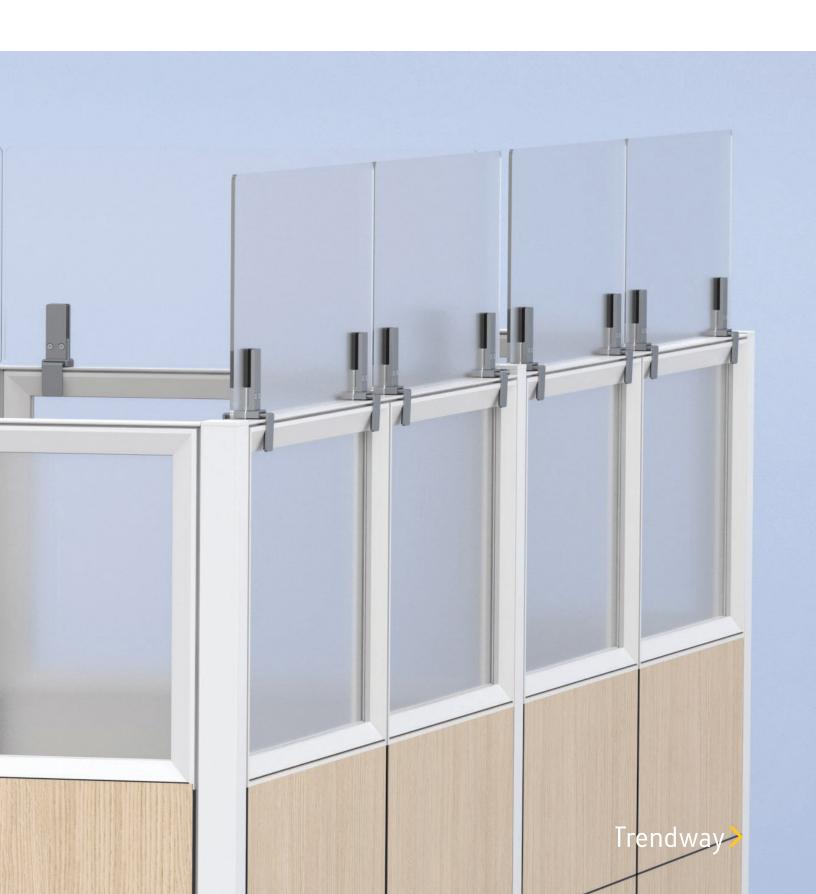

## Acrylic Panel Toppers

Panel Toppers offer a quick, simple way to create a safer workplace with barriers to airborne contaminants. Easy to install or remove, they can be detached and repositioned as needed without leaving a mark on panels. Trendway Acrylic Panel Toppers are compatible with Capture and Choices products as well as other industry standard panel systems.

2 brackets

• Widths: 24", 30", 36", 42". 48"\*, 60"\*\*

• Heights: 12", 16", 18", 24", 30"

• Clear or Frosted Acrylic

• All standard paint finishes

• Bracket adjustment range: 2" - 3.25"

• Can be installed on glass or solid panels