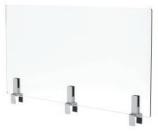

2 brackets

• Widths: 24", 30", 36", 42". 48"\*, 60"\*\*

• Heights: 12", 16", 18", 24", 30"

• Clear or Frosted Acrylic

• All standard paint finishes

• Bracket adjustment range: 2" - 3.25"

• Can be installed on glass or solid panels

<sup>\*\*4</sup> brackets

3 brackets

Shown with Screen Alignment Clip at top of acrylic panel.

4 brackets