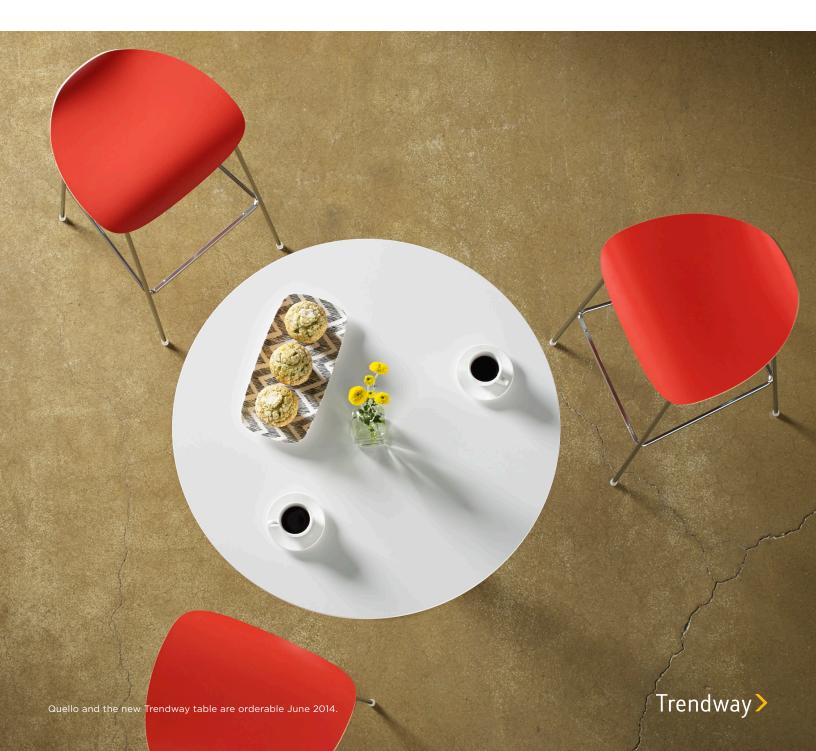

## Quello>

Quello shown with the new Trendway table.

Quello's Beech Wood seat is molded in gentle curves made to support the human body.

The stool is scaled to provide comfort for a wide range of body types, with a generous seat pan and well-placed foot rest.