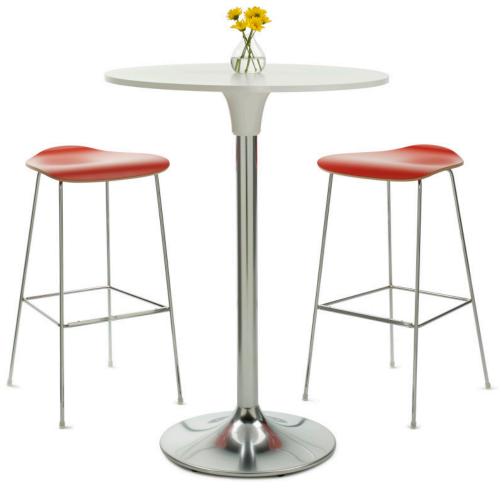

## Quello>

Quello shown with the new Trendway table.

Quello's Beech Wood seat is molded in gentle curves made to support the human body.

The stool is scaled to provide comfort for a wide range of body types, with a generous seat pan and well-placed foot rest.