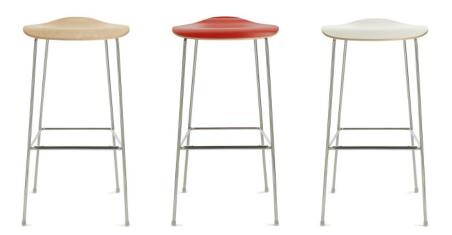

### Hello Quello!

Trendway's new Quello Bar Stool makes a bold statement – quietly. Long, slender, polished legs support a slim, gracefully curved seat. The simple, beautifully-proportioned silhouette brings elegance to any setting.

### FINISHES

- Chrome plated steel frame
- Seat available in Red or White laminate top or Beech Wood with a clear lacquer finish.
- Translucent glides