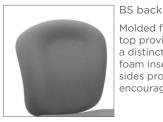

Molded foam along the top provides comfort and a distinct look while the foam inserts along the sides provide support to encourage proper posture.