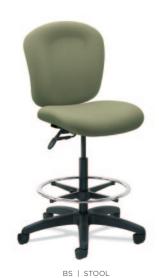

## Snap>

BI | MID-BACK

## **DETAILS**

- Dual compound curve seat with waterfall front.
- Three back style options.
- Five mechanism options: Swivel-tilt, Simple adjustable, Fully adjustable, Synchro-tilt, and Professional task.
- 2-way Adjustable Arm, 3-way Adjustable Arm and Loop Arm options.
- High-back and mid-back models have an easy-to-use ratchet back height adjustment.

BI back

- Protective ballistic nylon fabric (optional).
- Black plastic base or polished aluminum base
- Select chairs ship in three days