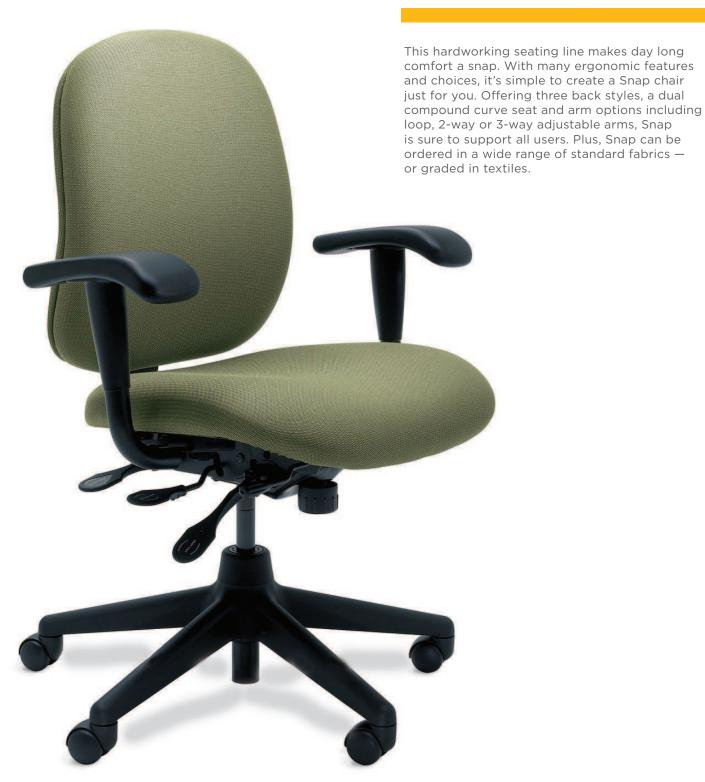

## Snap<sup>\*\*</sup> Seating

## **DETAILS**

- Dual compound curve seat with waterfall front.
- Three back style options.
- Five mechanism options: Swivel-tilt, Simple adjustable, Fully adjustable, Synchro-tilt, and Professional task.
- 2-way Adjustable Arm, 3-way Adjustable Arm and Loop Arm options.
- High-back and mid-back models have an easy-to-use ratchet back height adjustment.

BI back

- Protective ballistic nylon fabric (optional).
- Black plastic base or polished aluminum base
- Select chairs ship in three days

## BACK STYLE OPTIONS

Ergonomically formed foam back provides side to side support and includes a special insert for added lumbar region comfort.

BP back

Dual density foam for back comfort with a profile that follows the curvature of your back for support.

Molded foam along the top provides comfort and a distinct look while the foam inserts along the sides provide support to encourage proper posture.