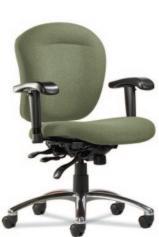

## **DETAILS**

- Dual compound curve seat with waterfall front.
- Three back style options.
- Five mechanism options: Swivel-tilt, Simple adjustable, Fully adjustable, Synchro-tilt, and Professional task.
- 2-way Adjustable Arm, 3-way Adjustable Arm and Loop Arm options.
- High-back and mid-back models have an easy-to-use ratchet back height adjustment.

## BACK STYLE OPTIONS

Ergonomically formed foam back provides side to side support and includes a special insert for added lumbar region comfort.

BP back

Dual density foam for back comfort with a profile that follows the curvature of your back for support.