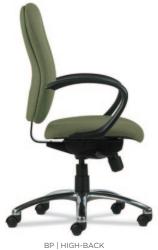

## Snap>

BI | MID-BACK

## BACK STYLE OPTIONS

Ergonomically formed foam back provides side to side support and includes a special insert for added lumbar region comfort.

BP back

Dual density foam for back comfort with a profile that follows the curvature of your back for support.