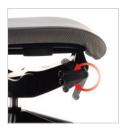

# T51 Seating

Trendway.>

The adjustable headrest offers both height and angle adjustments.

Adjustable armrests offer a forward and back adjustment range of 1.25" and 2" of vertical height adjustment.

Adjustable armrests rotate with a simple twist.