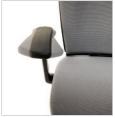

# T51 Seating

Trendway.>

The adjustable headrest offers both height and angle adjustments.

Adjustable armrests offer a forward and back adjustment range of 1.25" and 2" of vertical height adjustment.

Adjustable armrests rotate with a simple twist.