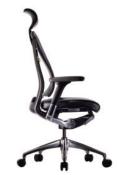

# T51 Seating

Trendway.>

The adjustable headrest offers both height and angle adjustments.

Adjustable armrests offer a forward and back adjustment range of 1.25" and 2" of vertical height adjustment.

Adjustable armrests rotate with a simple twist.

# **DETAILS**

- Height and pivot adjustable headrest option
- Height, depth and pivot adjustable arms
- Adjustable seat pan
- Height adjustable pneumatic cylinder
- Polished aluminum base and arms
- Multi-option back lock with five positions
- Synchronized tilt mechanism
- Forward tilt lever
- Dynamic lumbar support
- Rated to 300 lbs.