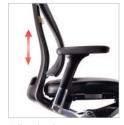

# T51 Seating

Trendway.>

The adjustable headrest offers both height and angle adjustments.

Adjustable armrests offer a forward and back adjustment range of 1.25" and 2" of vertical height adjustment.

Adjustable armrests rotate with a simple twist.