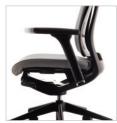

Use the simple seat slide adjustment for your perfect seat depth (Range: 2.5").

The tilt tension handle is simple to adjust, for personal comfort.

Multi-option back lock with five positions.

Adjust lumbar support with a simple lift.

Change forward tilt with the flip of a lever.