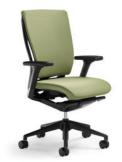

# **DETAILS**

- Height and pivot adjustable headrest option
- Height, depth and pivot adjustable arms
- Adjustable seat pan
- Height adjustable pneumatic cylinder
- Polished aluminum base and arms
- Multi-option back lock with five positions
- Synchronized tilt mechanism
- Forward tilt lever
- Dynamic lumbar support
- Rated to 300 lbs.

## TRIM