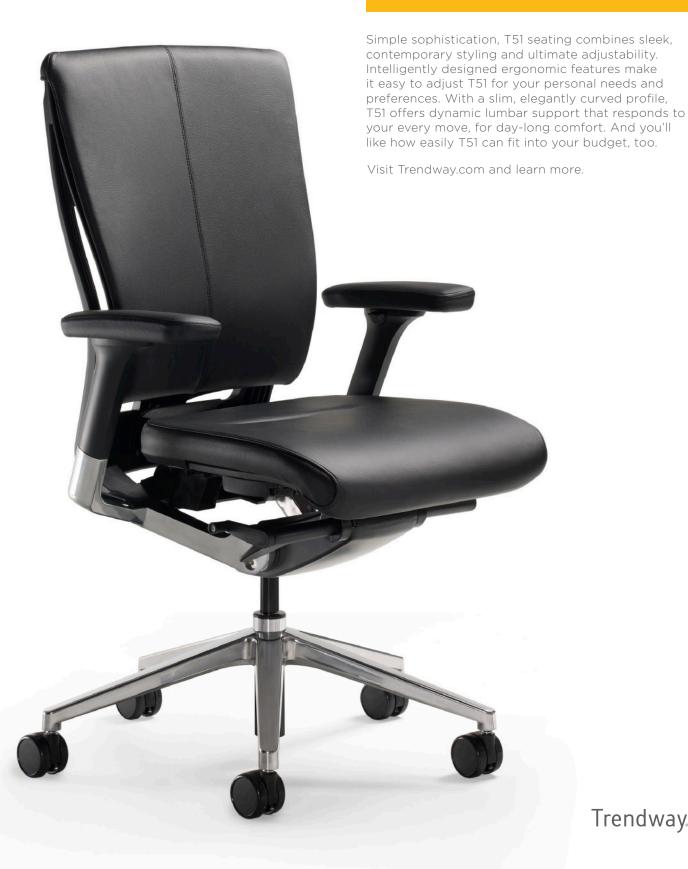

# T51 Seating

Trendway.>

The adjustable headrest offers both height and angle adjustments.

Adjustable armrests offer a forward and back adjustment range of 1.25" and 2" of vertical height adjustment.

Adjustable armrests rotate with a simple twist.

Use the simple seat slide adjustment for your perfect seat depth (Range: 2.5").

The tilt tension handle is simple to adjust, for personal comfort.

Multi-option back lock with five positions.

Adjust lumbar support with a simple lift.

Change forward tilt with the flip of a lever.

# **DETAILS**

- Height and pivot adjustable headrest option
- Height, depth and pivot adjustable arms
- Adjustable seat pan
- Height adjustable pneumatic cylinder
- Polished aluminum base and arms
- Multi-option back lock with five positions
- Synchronized tilt mechanism
- Forward tilt lever
- Dynamic lumbar support
- Rated to 300 lbs.