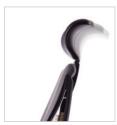

# T51 Seating

Trendway.>

The adjustable headrest offers both height and angle adjustments.

Adjustable armrests offer a forward and back adjustment range of 1.25" and 2" of vertical height adjustment.

Adjustable armrests rotate with a simple twist.