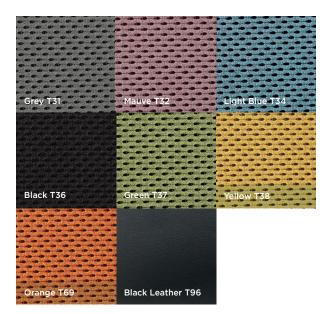

table armrests rotate with a simple twist.



Use the simple seat slide adjustment for your perfect seat depth (Range: 2.5").



The tilt tension handle is simple to adjust, for personal comfort.



Multi-option back lock with five positions.



Adjust lumbar support with a simple lift.



Change forward tilt with the flip of a lever.











# **DETAILS**

- Height and pivot adjustable headrest option
- Height, depth and pivot adjustable arms
- Adjustable seat pan
- Height adjustable pneumatic cylinder
- Polished aluminum base and arms
- Multi-option back lock with five positions
- Synchronized tilt mechanism
- Forward tilt lever
- Dynamic lumbar support
- Rated to 300 lbs.

## **SPECIFICATIONS**

Height: 41.75" - 45.75" Overall Width: 27.25" Overall Depth: 26" - 28.5"

## **COLORS**



## TRIM