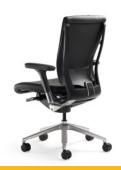

# T51 Seating

Trendway.>

The adjustable headrest offers both height and angle adjustments.

Adjustable armrests offer a forward and back adjustment range of 1.25" and 2" of vertical height adjustment.

Adjustable armrests rotate with a simple twist.

Use the simple seat slide adjustment for your perfect seat depth (Range: 2.5").

The tilt tension handle is simple to adjust, for personal comfort.

Multi-option back lock with five positions.

Adjust lumbar support with a simple lift.

Change forward tilt with the flip of a lever.

# **DETAILS**

- Height and pivot adjustable headrest option
- Height, depth and pivot adjustable arms
- Adjustable seat pan
- Height adjustable pneumatic cylinder
- Polished aluminum base and arms
- Multi-option back lock with five positions
- Synchronized tilt mechanism
- Forward tilt lever
- Dynamic lumbar support
- Rated to 300 lbs.