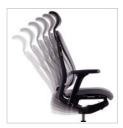

# **DETAILS**

- Height and pivot adjustable headrest option
- Height, depth and pivot adjustable arms
- Adjustable seat pan
- Height adjustable pneumatic cylinder
- Polished aluminum base and arms
- Multi-option back lock with five positions
- Synchronized tilt mechanism
- Forward tilt lever
- Dynamic lumbar support
- Rated to 300 lbs.