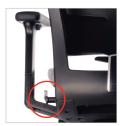

# T51 Seating

Trendway.>

The adjustable headrest offers both height and angle adjustments.

Adjustable armrests offer a forward and back adjustment range of 1.25" and 2" of vertical height adjustment.

Adjustable armrests rotate with a simple twist.