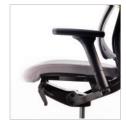

# T51 Seating

Trendway.>

The adjustable headrest offers both height and angle adjustments.

Adjustable armrests offer a forward and back adjustment range of 1.25" and 2" of vertical height adjustment.

Adjustable armrests rotate with a simple twist.