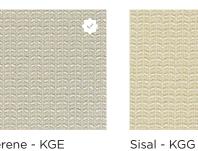

## Trendway>

Pearl - KGA

Opal - KG9

Serene - KGE

Relic - KGC

Gypsum - KG7

Rune - KGD

Column - KG5

Gobi - KG6

Shale - KGF

Turret - KGH

Vera - KGJ

Note - KG8

Barley - KG3

Pumice - KJ2

Caspian - KG4