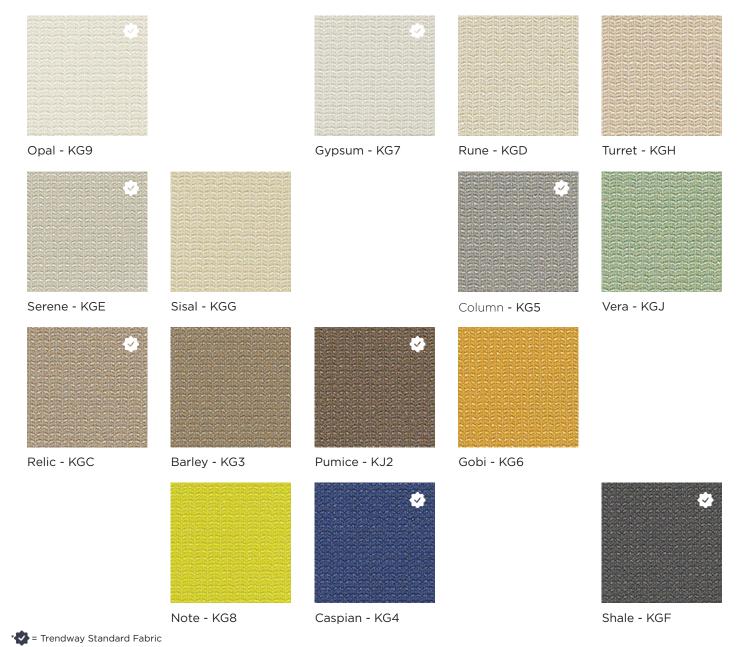

## GLINT

| Application               | Vertical Surface Fabrics                                                                                                                                                                                                                                                                                       |
|---------------------------|----------------------------------------------------------------------------------------------------------------------------------------------------------------------------------------------------------------------------------------------------------------------------------------------------------------|
| Grade                     | 3                                                                                                                                                                                                                                                                                                              |
| Pattern                   | Directional                                                                                                                                                                                                                                                                                                    |
| Content                   | 100% Post-Consumer Recycled Polyester                                                                                                                                                                                                                                                                          |
| Weight                    | 16.96 oz. per linear yard                                                                                                                                                                                                                                                                                      |
| Width                     | 66″                                                                                                                                                                                                                                                                                                            |
| Colorfastness to Light    | 40 Hours, Class 4.5                                                                                                                                                                                                                                                                                            |
| Colorfastness to Crocking | Grade 3 - Dry, Grade 3 - Wet                                                                                                                                                                                                                                                                                   |
| Flammability Rating       | ASTM E-84, Class 1 or A                                                                                                                                                                                                                                                                                        |
| UL Listed                 | Meets UL requirements                                                                                                                                                                                                                                                                                          |
| Manufacturer              | Momentum                                                                                                                                                                                                                                                                                                       |
| Note                      | Color may vary slightly between manufacturer's dye lots                                                                                                                                                                                                                                                        |
| Care Instructions         | To keep fabric from becoming soiled, manufacturer recommends frequent vacuuming<br>or light brushing to remove dirt and grime. Spot clean when necessary with mild<br>solvent, upholstery shampoo or foam from a mild detergent. If the fabric becomes<br>soiled overall, use a professional cleaning service. |