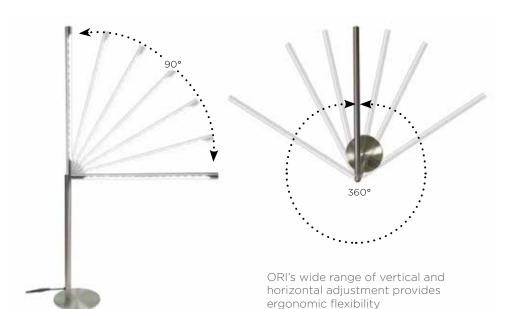

- Sleek, contemporary design
- Pushbutton on/off operation
- Touch-and-hold dimming with last-state memory
- Energy-saving LED technology
- Pivoting lamp head lets the user adjust positioning for optimum illumination
- Freestanding Base
- Brushed Nickel finish
- Exceptional value