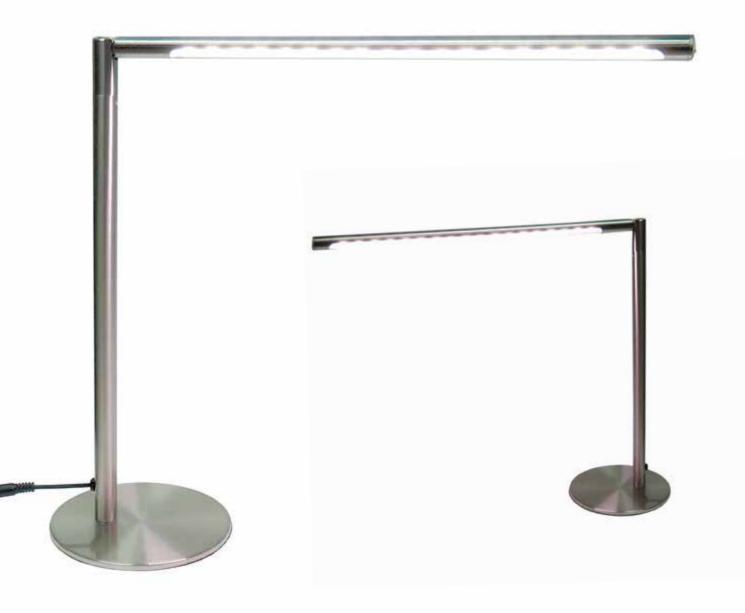

## $\mathsf{ORI}^{\mathsf{T}}\mathsf{LED}\,\mathsf{Desk}\,\mathsf{Lamp}$

The ORI<sup>™</sup> desk lamp brings daylight illumination to your personal work space. Form, function, ergonomics and sustainability combine in a clean, simple and attractive light.

## ORI™ LED Desk Lamp≯

ORI offers energy-saving performance and high-end features at a pleasing price. The polished acrylic lens and advanced LED technology produce a very high-quality, natural light for optimum visibility and reduced eye strain.

- Sleek, contemporary design
- Pushbutton on/off operation
- Touch-and-hold dimming with last-state memory
- Energy-saving LED technology
- Pivoting lamp head lets the user adjust positioning for optimum illumination
- Freestanding Base
- Brushed Nickel finish
- Exceptional value