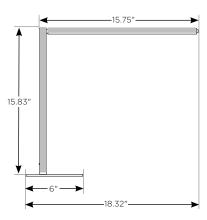

- Sleek, contemporary design
- Pushbutton on/off operation
- Touch-and-hold dimming with last-state memory
- Energy-saving LED technology
- Pivoting lamp head lets the user adjust positioning for optimum illumination
- Freestanding Base
- Brushed Nickel finish
- Exceptional value