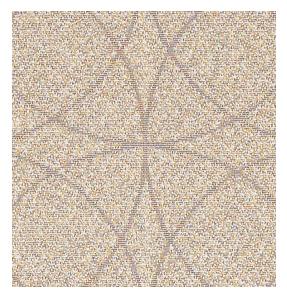

## **ENCORE** Grade 2 - Panel Fabric

## **ENCORE**

| Application               | Consult current price lists for product applications                                                                                                                                                                                                                                                  |
|---------------------------|-------------------------------------------------------------------------------------------------------------------------------------------------------------------------------------------------------------------------------------------------------------------------------------------------------|
| Grade                     | 2                                                                                                                                                                                                                                                                                                     |
| Pattern                   | Directional                                                                                                                                                                                                                                                                                           |
| Content                   | 61% Post-Consumer Recycled Polyester, 39% Polyester                                                                                                                                                                                                                                                   |
| Weight                    | 11.68 oz. per linear yard                                                                                                                                                                                                                                                                             |
| Width                     | 66"                                                                                                                                                                                                                                                                                                   |
| Colorfastness to Light    | 40 Hours, Class 4                                                                                                                                                                                                                                                                                     |
| Colorfastness to Crocking | Grade 3 - Dry, Grade 3 - Wet                                                                                                                                                                                                                                                                          |
| Flammability Rating       | ASTM E-84, Class 1 or A                                                                                                                                                                                                                                                                               |
| UL Listed                 | Meets UL requirements                                                                                                                                                                                                                                                                                 |
| Manufacturer              | Momentum Textiles                                                                                                                                                                                                                                                                                     |
| Note                      | Color may vary slightly between manufacturer's dye lots                                                                                                                                                                                                                                               |
| Care Instructions         | To keep fabric from becoming soiled, manufacturer recommends frequent vacuuming or light brushing to remove dirt and grime. Spot clean when necessary with mild solvent, upholstery shampoo or foam from a mild detergent. If the fabric becomes soiled overall, use a professional cleaning service. |