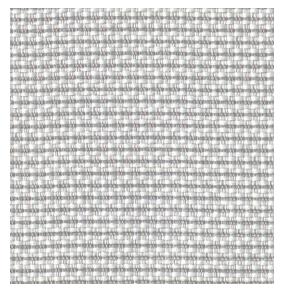

## **INTERMIX** Grade 1 - Panel Fabric

## Trendway>

Seagull - KDH

Swan - KDR

Rocket Ship - KDJ

Coconut - KDN

Butter Rum - KDP

Foggy - KDM

Marsh - KDU

Neptune - KDT

Husky - KDK

Smoky Quartz - KDV

## **INTERMIX**

| Application               | Consult current price lists for product applications                                                                                                                                                                                                                                                  |
|---------------------------|-------------------------------------------------------------------------------------------------------------------------------------------------------------------------------------------------------------------------------------------------------------------------------------------------------|
| Grade                     | 1                                                                                                                                                                                                                                                                                                     |
| Pattern                   | Directional                                                                                                                                                                                                                                                                                           |
| Content                   | 100% Pre-Consumer Recycled Polyester                                                                                                                                                                                                                                                                  |
| Weight                    | 15.3 oz. per linear yard                                                                                                                                                                                                                                                                              |
| Width                     | 66"                                                                                                                                                                                                                                                                                                   |
| Colorfastness to Light    | 40 Hours, Class 4                                                                                                                                                                                                                                                                                     |
| Colorfastness to Crocking | Grade 4 - Dry, Grade 3 - Wet                                                                                                                                                                                                                                                                          |
| Flammability Rating       | ASTM E-84, Class 1 or A                                                                                                                                                                                                                                                                               |
| UL Listed                 | Meets UL requirement                                                                                                                                                                                                                                                                                  |
| Manufacturer              | Guilford of Maine                                                                                                                                                                                                                                                                                     |
| Note                      | Color may vary slightly between manufacturer's dye lots                                                                                                                                                                                                                                               |
| Care Instructions         | To keep fabric from becoming soiled, manufacturer recommends frequent vacuuming or light brushing to remove dirt and grime. Spot clean when necessary with mild solvent, upholstery shampoo or foam from a mild detergent. If the fabric becomes soiled overall, use a professional cleaning service. |