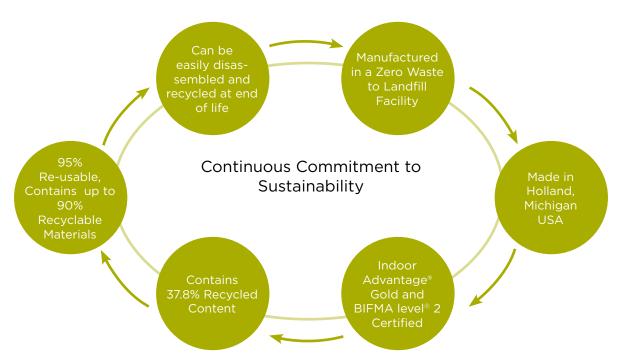

### TrendWall®

TrendWall by nature is a sustainable solution, reducing resource consumption and creating less waste to landfill. For over 50 years, it has been used in applications around the world.

TrendWall's simple installation minimizes downtime and practically eliminates mess and waste. 95% re-usable, it can be rapidly reconfigured without demolition and with little or no damage to floors and ceilings.

TrendWall supports an organization's changing needs while conserving resources.

| Material               | Weight (lb)* | Post-Consumer<br>Content | Pre-Consumer<br>Content | Total Percent<br>Recycled Content |
|------------------------|--------------|--------------------------|-------------------------|-----------------------------------|
| Aluminum               | 0%           | 100%                     | 0%                      | 0%                                |
| CMS Insulation         | 11.5%        | 60%                      | 20%                     | 3%                                |
| Drywall                | 56.4%        | 5%                       | 26%                     | 17.5%                             |
| Glass                  | 0%           | 0%                       | 0%                      | 0%                                |
| Steel                  | 21.6 %       | 80%                      | 0%                      | 17.3%                             |
| Misc. Parts & Plastics | 10.5%        | 0%                       | 0%                      | 0%                                |
| Total Recycled Content |              |                          |                         | 37.8%                             |

#### **Product Certifications**

BIFMA level® 1 Certified Certification No. C0099699-100

Trendway has earned the maximum two points under the ANSI/BIFMA level e3® Certification Program (section 5.10) for achieving total solid waste diversion from landfill. Get the details in the Sustainability section of Trendway.com.

ANSI/BIFMA Certified SCS Indoor Advantage® Gold Registration No. SCS-IAQ-01588

#### Interior Design and Construction (ID+C)

| MRc4: Recycled Con                           | tent      | TrendWall contains 5% post-consumer and 14% pre-consumer recycled content. | 1-2 points |  |
|----------------------------------------------|-----------|----------------------------------------------------------------------------|------------|--|
| MRc5: Regional Mate                          | rials     | TrendWall is manufactured in Holland, MI, USA.                             | 1-2 points |  |
| MRc7: Certified Woo                          | d         | FSC certified wood available through special order.                        | 1 point    |  |
| IEQc4.5: Low-emittir<br>Systems Furniture an | _         | TrendWall is Indoor Advantage® Gold certified as low-emitting.             | 1 point    |  |
| Building Design and Construction (BD+C)      |           |                                                                            |            |  |
| MRc4: Recycled Con                           | tent      | TrendWall contains 5% post-consumer and 14% pre-consumer recycled content. | 1-2 points |  |
| MRc5: Regional Mate                          | rials     | TrendWall is manufactured in Holland, MI, USA.                             | 1-2 points |  |
| MRc7: Certified Woo                          | d         | FSC certified wood available through special order.                        | 1 point    |  |
| Core and Shell Developm                      | nent (CS) |                                                                            |            |  |
| MRc4: Recycled Con                           | tent      | TrendWall contains 5% post-consumer and 14% pre-consumer recycled content. | 1-2 points |  |
| MRc5: Regional Mate                          | rials     | TrendWall is manufactured in Holland, MI, USA.                             | 1-2 points |  |