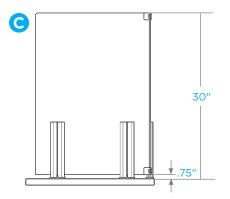

# Acrylic Screen Dimensions | Post Style Bracket

Model SCNSMPU482430 48"Wx24"Dx30"H

Work surface needs to be a minimum of 45.75"W x 21.43"D to fit this screen model.

All screen dimensions are identical between adhesive and screw mounting methods.