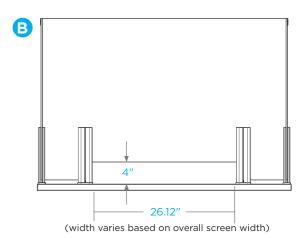

# Acrylic Screen Dimensions | Post Style Bracket

Model SCNSMPU482430 48"Wx24"Dx30"H

Work surface needs to be a minimum of 45.75"W x 21.43"D to fit this screen model.

All screen dimensions are identical between adhesive and screw mounting methods.