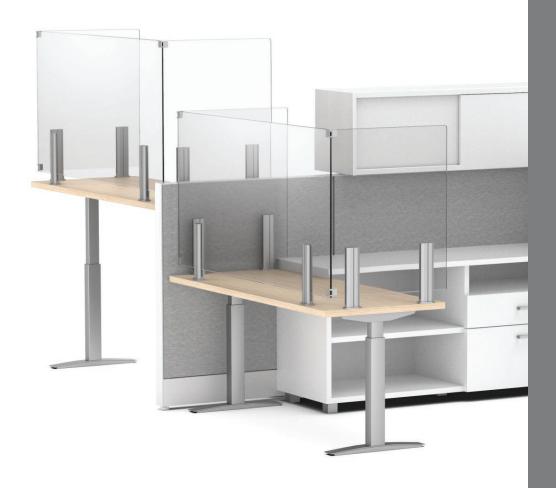

# U-Shape Acrylic Screens

**Post Style Bracket** 

Trendway>

Easily convert your open plan office to a more secluded environment with Trendway's new acrylic screens. There are many options to choose from to quickly retrofit your space when it's time to get your team back to the office - safely.

## U-Shape Screens | Post Style Bracket | Adhesive or Screw Mount

With a U-shape design for more complete coverage, these can be screw or adhesive mounted onto the work surface. Available in heights from 24" to 36", Depths of 24" or 30" and widths from 36" to 72", these screens easily retrofit most office layouts. Choose from frosted or clear for the right level of privacy. Optional 2" raised gap for wire management or 4" access slot can also be selected.

#### Available:

- Full screen, 2" gap for wire management, or 4" access slot
- Clear or Frosted acrylic
- Standard or Premium (+\$12) color bracket paint finishes