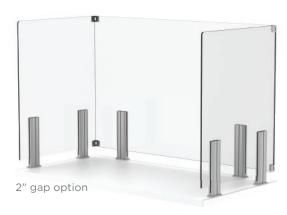

## U-Shape Screens | Post Style Bracket | Adhesive or Screw Mount

With a U-shape design for more complete coverage, these can be screw or adhesive mounted onto the work surface. Available in heights from 24" to 36", Depths of 24" or 30" and widths from 36" to 72", these screens easily retrofit most office layouts. Choose from frosted or clear for the right level of privacy. Optional 2" raised gap for wire management or 4" access slot can also be selected.

2" gap option for wire management

4" access slot option

4" access slot option

#### Available:

- Full screen, 2" gap for wire management, or 4" access slot
- Clear or Frosted acrylic
- Standard or Premium (+\$12) color bracket paint finishes