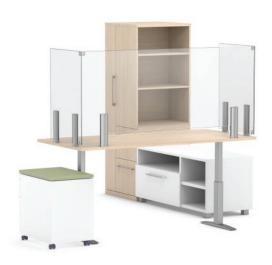

## U-Shape Screens | Post Style Bracket | Adhesive or Screw Mount

With a U-shape design for more complete coverage, these can be screw or adhesive mounted onto the work surface. Available in heights from 24" to 36", Depths of 24" or 30" and widths from 36" to 72", these screens easily retrofit most office layouts. Choose from frosted or clear for the right level of privacy. Optional 2" raised gap for wire management or 4" access slot can also be selected.

#### Available:

- Full screen, 2" gap for wire management, or 4" access slot
- Clear or Frosted acrylic
- Standard or Premium (+\$12) color bracket paint finishes