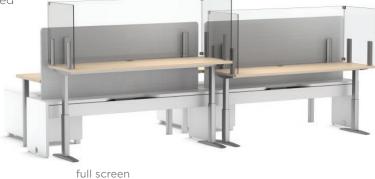

## U-Shape Screens | Post Style Bracket | Adhesive or Screw Mount

With a U-shape design for more complete coverage, these can be screw or adhesive mounted onto the work surface. Available in heights from 24" to 36", Depths of 24" or 30" and widths from 36" to 72", these screens easily retrofit most office layouts. Choose from frosted or clear for the right level of privacy. Optional 2" raised gap for wire management or 4" access slot can also be selected.

#### Available:

- Full screen, 2" gap for wire management, or 4" access slot
- Clear or Frosted acrylic
- Standard or Premium (+\$12) color bracket paint finishes