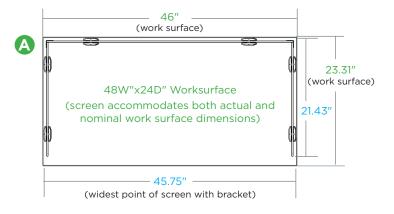

# Acrylic Screen Dimensions | Post Style Bracket

Model SCNSMPU482430 48"Wx24"Dx30"H

Work surface needs to be a minimum of 45.75"W x 21.43"D to fit this screen model.

All screen dimensions are identical between adhesive and screw mounting methods.