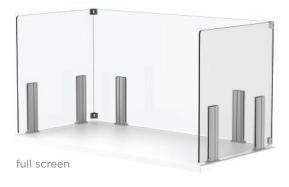

## U-Shape Screens | Post Style Bracket | Adhesive or Screw Mount

With a U-shape design for more complete coverage, these can be screw or adhesive mounted onto the work surface. Available in heights from 24" to 36", Depths of 24" or 30" and widths from 36" to 72", these screens easily retrofit most office layouts. Choose from frosted or clear for the right level of privacy. Optional 2" raised gap for wire management or 4" access slot can also be selected.

#### Available:

- Full screen, 2" gap for wire management, or 4" access slot
- Clear or Frosted acrylic
- Standard or Premium (+\$12) color bracket paint finishes