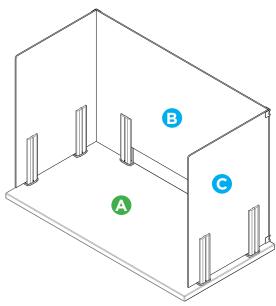

# U-Shape Acrylic Screens

**Post Style Bracket** 

Trendway>

Easily convert your open plan office to a more secluded environment with Trendway's new acrylic screens. There are many options to choose from to quickly retrofit your space when it's time to get your team back to the office - safely.

## U-Shape Screens | Post Style Bracket | Adhesive or Screw Mount

With a U-shape design for more complete coverage, these can be screw or adhesive mounted onto the work surface. Available in heights from 24" to 36", Depths of 24" or 30" and widths from 36" to 72", these screens easily retrofit most office layouts. Choose from frosted or clear for the right level of privacy. Optional 2" raised gap for wire management or 4" access slot can also be selected.