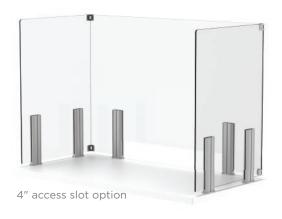

## U-Shape Screens | Post Style Bracket | Adhesive or Screw Mount

With a U-shape design for more complete coverage, these can be screw or adhesive mounted onto the work surface. Available in heights from 24" to 36", Depths of 24" or 30" and widths from 36" to 72", these screens easily retrofit most office layouts. Choose from frosted or clear for the right level of privacy. Optional 2" raised gap for wire management or 4" access slot can also be selected.

2" gap option for wire management

4" access slot option

4" access slot option

#### Available:

- Full screen, 2" gap for wire management, or 4" access slot
- Clear or Frosted acrylic
- Standard or Premium (+\$12) color bracket paint finishes