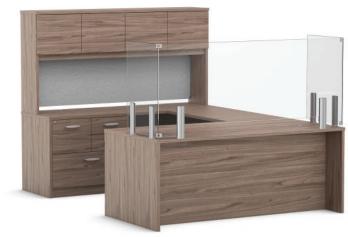

# U-Shape Acrylic Screens

**Post Style Bracket** 

Trendway>

Easily convert your open plan office to a more secluded environment with Trendway's new acrylic screens. There are many options to choose from to quickly retrofit your space when it's time to get your team back to the office - safely.

## U-Shape Screens | Post Style Bracket | Adhesive or Screw Mount

With a U-shape design for more complete coverage, these can be screw or adhesive mounted onto the work surface. Available in heights from 24" to 36", Depths of 24" or 30" and widths from 36" to 72", these screens easily retrofit most office layouts. Choose from frosted or clear for the right level of privacy. Optional 2" raised gap for wire management or 4" access slot can also be selected.