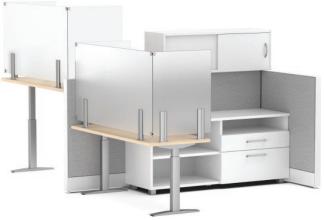

## U-Shape Screens | Post Style Bracket | Adhesive or Screw Mount

With a U-shape design for more complete coverage, these can be screw or adhesive mounted onto the work surface. Available in heights from 24" to 36", Depths of 24" or 30" and widths from 36" to 72", these screens easily retrofit most office layouts. Choose from frosted or clear for the right level of privacy. Optional 2" raised gap for wire management or 4" access slot can also be selected.

#### Available:

- Full screen, 2" gap for wire management, or 4" access slot
- Clear or Frosted acrylic
- Standard or Premium (+\$12) color bracket paint finishes